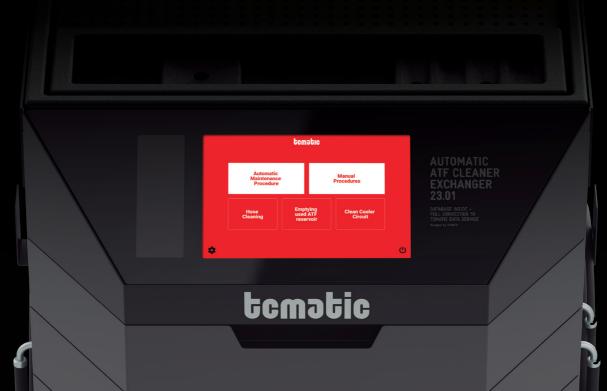

All through an incredible 10.1" colour touch screen and its exclusive and intuitive user interface, fully designed for this specific purpose by TCMATIC.

#### INTUITIVE USER INTERFACE

The ACE 23.01 has a simple, user-friendly interface designed for this specific purpose by TCMATIC, which reduces the machine's learning curve.