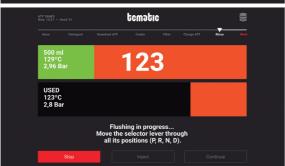

Automatic procedure preconfigured from the database to perform "step by step" cleaning and maintenance, adjusting the ATF charge to the exact amount stipulated by the manufacturer.

Manual ATF filling, draining and flushing procedures.

Cooler circuit automatic cleaning.
Service hoses automatic cleaning.

Waste ATF tank draining by automatic pumping.