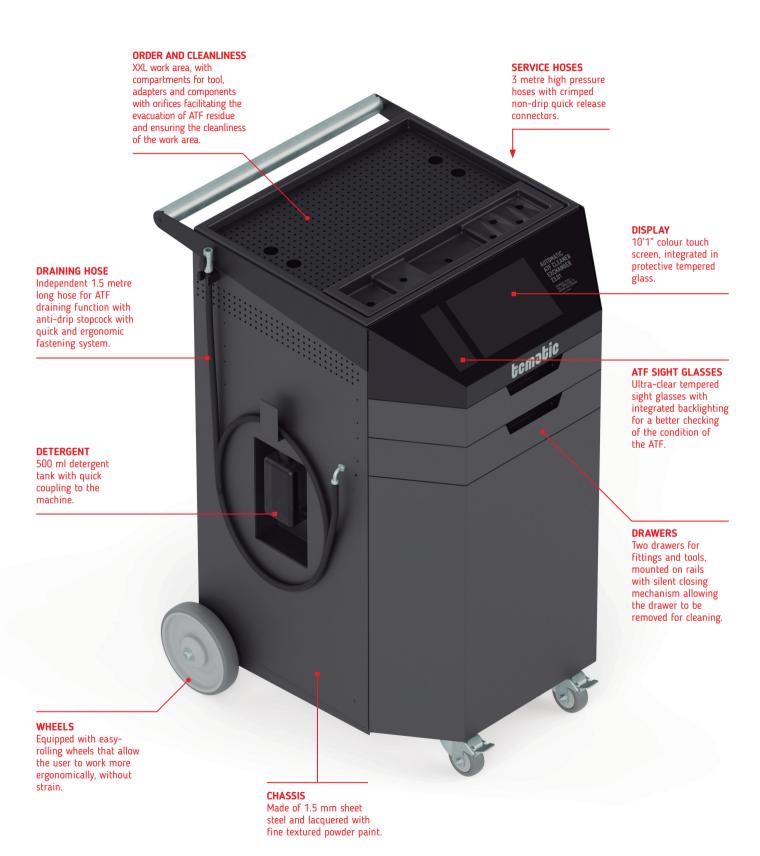

## Designed entirely by TCMATIC,

the new ACE 23.01 brings all together TCMATIC's talent, knowledge and experience in the automatic transmission sector.

With a revolutionary design full of little details, such as its XXL tray, built-in drawers for fittings, backlit sight glasses, long hoses, quick couplings, anti-drip systems, easy-rolling wheels... the ACE 23.01 has been conceived from the beginning to the end to simplify the maintenance processes of automatic transmissions.

#### **TANKS**

25 litre tanks with non-drip quick-connect system for easy interchangeability.

#### **SCALES**

Continuous measuring scales, which counts the amount of ATF in the tanks at all times.

# TECHNICAL SPECIFICATIONS

| Pump                                         | Double function (14 l/min. Max pressure: 16 bar)                       |
|----------------------------------------------|------------------------------------------------------------------------|
| Automatic flow detection via pressure sensor | ✓                                                                      |
| Pressure sensors                             | 2                                                                      |
| Temperature sensors                          | 2                                                                      |
| Temperature measurement                      | Continuous mode                                                        |
| Pressure measurement                         | Continuous mode                                                        |
| ATF tank measurement                         | Continuous mode                                                        |
| ATF filter                                   | <b>V</b>                                                               |
| Automatic filter clogging detection          | ✓                                                                      |
| Service hoses                                | 2 x 3.5 m high-pressure hoses<br>with anti-drip valve                  |
| Used ATF discharge hose                      | 1.5 metres with anti-drip valve                                        |
| Top tray with drainage grid                  | 550 x 315 mm                                                           |
| Front wheels                                 | 80 mm polyurethane<br>freewheels with integrated<br>bearings and brake |
| Rear wheels                                  | Fixed 200 mm polyurethane wheels with integrated bearings              |
| New ATF tank                                 | 25 litres with quick connection                                        |
| Used ATF tank                                | 25 litres                                                              |
| New interchangeable ATF tank                 | <b>✓</b>                                                               |
| Detergent tank                               | 500 ml with quick coupling                                             |
| Wand function                                | <b>✓</b>                                                               |
| Display                                      | 10.1" colour touch screen                                              |
| Wifi connection                              | <b>✓</b>                                                               |
| Database                                     | Standar Plus                                                           |
| Access to TCMATIC DATA SERVICE               | <b>✓</b>                                                               |
| Software update                              | USB / WIFI                                                             |
| Usage monitoring                             | <b>✓</b>                                                               |
| Report generation                            | <b>✓</b>                                                               |
| Purchase order generation                    | <b>✓</b>                                                               |
| Fittings                                     | Includes 45 product references                                         |
|                                              | *                                                                      |