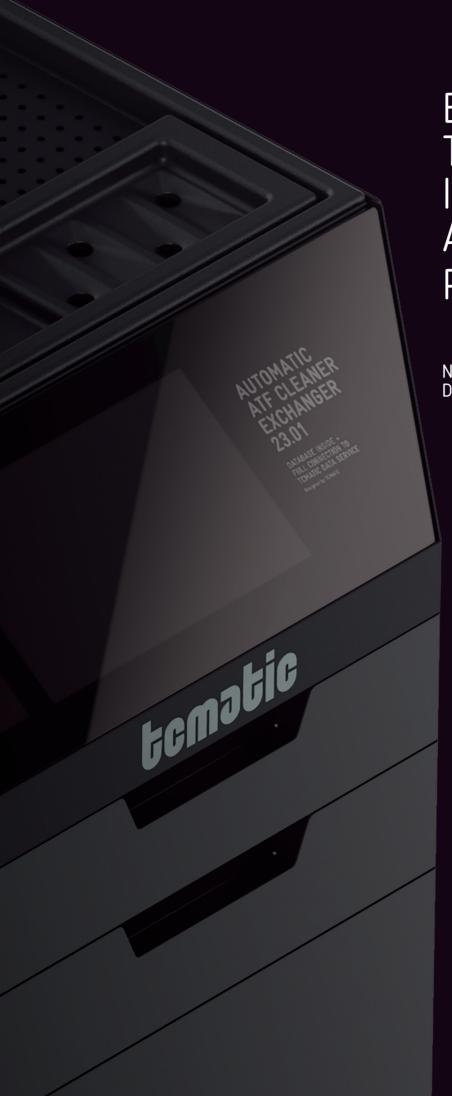

BORN TO MAKE IT SIMPLE. AUTOMATIC. PRECISE.

NEW **ACE 23.01**DESIGNED BY TCMATIC

THE **NEW ACE 23.01 BY TCMATIC** IS HERE TO REVOLUTIONISE THE AUTOMATIC TRANSMISSION MAINTENANCE PROCESS AND MAKE IT: SIMPLE, AUTOMATIC, ACCURATE.

## Designed entirely by TCMATIC,

the new ACE 23.01 brings all together TCMATIC's talent, knowledge and experience in the automatic transmission sector.

With a revolutionary design full of little details, such as its XXL tray, built-in drawers for fittings, backlit sight glasses, long hoses, quick couplings, anti-drip systems, easy-rolling wheels... the ACE 23.01 has been conceived from the beginning to the end to simplify the maintenance processes of automatic transmissions.

All through an incredible 10.1" colour touch screen and its exclusive and intuitive user interface, fully designed for this specific purpose by TCMATIC.