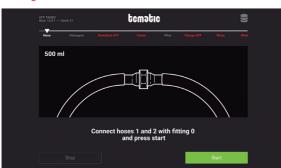

All through an incredible 10.1" colour touch screen and its exclusive and intuitive user interface, fully designed for this specific purpose by TCMATIC.

#### INTUITIVE USER INTERFACE

The ACE 23.01 has a simple, user-friendly interface designed for this specific purpose by TCMATIC, which reduces the machine's learning curve.