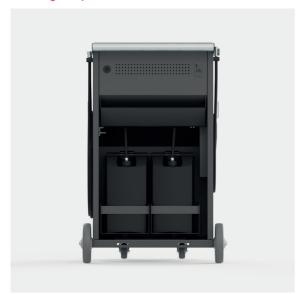

# THE ACE 23.01 IN DETAIL

#### **TANKS**

25 litre tanks with non-drip quick-connect system for easy interchangeability.

#### **SCALES**

Continuous measuring scales, which counts the amount of ATF in the tanks at all times.